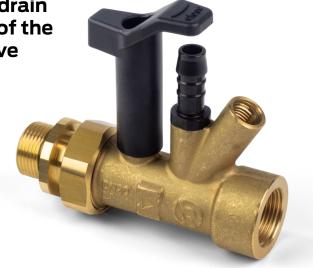

# **Isolating & Drain Off Combination Valve**

Lever-operated ball valve and integral drain off enables water supply downstream of the Tenant Valve Advance and Tenant Valve Compact to be quickly and safely

isolated and drained

Reliance Valves Isolating and Drain Off Combination Valve is an all in-one valve. Designed to work with the Tenant Valve Advance and Tenant Valve Compact, it includes a ball type lever valve and integral drain off point (also suitable for system dosing).

The innovative design ensures the drain off hose cannot be connected unless the lever valve is in the closed position. This prevents accidental opening of the drain off when the water supply is on and the lever valve is in the open position, which could lead to water damage to the property.

Both the lever valve and drain off are positioned on the front of the valve for easy maintenance and comes supplied with a moulded insulation cover. WRAS approved for hot and cold water, the valve is suitable for pressures up to 16 bar and temperatures up to 65°C.

#### **Features and benefits**

- Ball type lever valve and integral drain off
- Prevents the drain hose from being connected while the water supply is on and the lever valve is in the open position
- Composite ball valve reduces scale build-up
- Supplied with a moulded insulation cover to protect the valve
- Suitable for hot and cold water