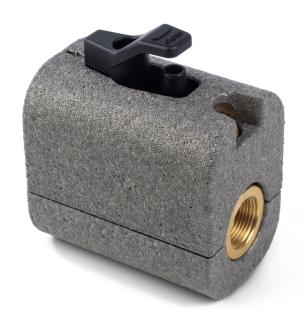

Both the lever valve and drain off are positioned on the front of the valve for easy maintenance and comes supplied with a moulded insulation cover. WRAS approved for hot and cold water, the valve is suitable for pressures up to 16 bar and temperatures up to 65°C.

TABV250001 without insulation cover

TABV250001 with insulation cover