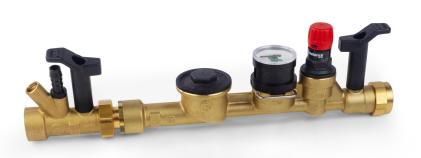

V250001 without insulation cover



TABV250001 with insulation cover







## **Isolating & Drain Off Combination Valve**

# Specification & Working Parameters Maximum temperature 65°C Suitable Media Potable Water Mounting Orientation Vertical & Horizontal

| Materials           |              |
|---------------------|--------------|
| Body                | DZR Brass    |
| Internal Components | DZR Brass    |
| Seals               | EPDM & Viton |

## Approvals WRAS Approved

| Compatible Tenant Valve's   |            |  |
|-----------------------------|------------|--|
| Tenant Valve Advance - 3/4" | TVAP250001 |  |
| Tenant Valve Advance -1"    | TVAP250005 |  |
| Tenant Valve Compact - 3/4" | TVAP250050 |  |
| Tenant Valve Compact - 1"   | TVAP250055 |  |

### Valve Assembly Example



TVAP250001 & TABV250001 without insulation