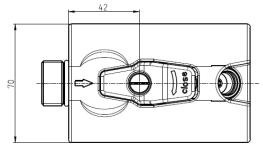

TABV250001 without insulation cover

TABV250001 with insulation cover

### Valve Assembly Example

TVAP250001 & TABV250001 without insulation