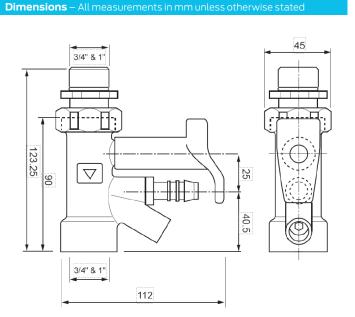

# Specification & Working Parameters Maximum temperature 65°C Suitable Media Potable Water Mounting Orientation Vertical & Horizontal

| Materials           |              |
|---------------------|--------------|
| Body                | DZR Brass    |
| Internal Components | DZR Brass    |
| Seals               | EPDM & Viton |