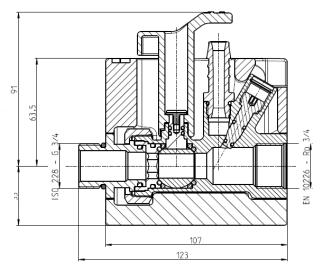

# **Isolating & Drain Off Combination Valve**

Lever-operated ball valve and integral drain off enables water supply downstream of the Tenant Valve Advance and Tenant Valve Compact to be quickly and safely

isolated and drained

Reliance Valves Isolating and Drain Off Combination Valve is an all in-one valve. Designed to work with the Tenant Valve Advance and Tenant Valve Compact, it includes a ball type lever valve and integral drain off point (also suitable for system dosing).

The innovative design ensures the drain off hose cannot be connected unless the lever valve is in the closed position. This prevents accidental opening of the drain off when the water supply is on and the lever valve is in the open position, which could lead to water damage to the property.

Both the lever valve and drain off are positioned on the front of the valve for easy maintenance and comes supplied with a moulded insulation cover. WRAS approved for hot and cold water, the valve is suitable for pressures up to 16 bar and temperatures up to 65°C.

# Specification & Working Parameters Maximum temperature 65°C Suitable Media Potable Water Mounting Orientation Vertical & Horizontal

| Materials           |              |
|---------------------|--------------|
| Body                | DZR Brass    |
| Internal Components | DZR Brass    |
| Seals               | EPDM & Viton |