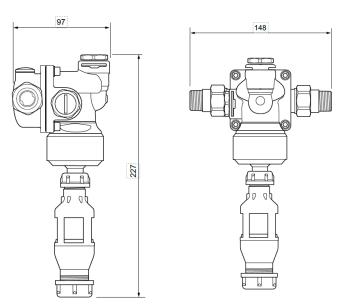

here is a drop in pressure to prevent water from flowing back into the main pipeline from individual premises.

The compact design includes an interchangeable flange plate connection to allow for both horizontal and vertical piping arrangements, making it ideal for retrofit applications and installations where space for the valve is restricted.

#### Features & benefits

- Compact STBA RPZ valve
- Protects against back pressure and back-siphonage in applications up to Fluid Category 4
- Flange can be mounted in any position, providing the tundish faces downwards
- All serviceable components can be accessed easily for maintenance
  Suitable for cold water use only
- Compatible with copper and MDPE pipe (further fittings required)

Dimensions – All measurements in mm unless otherwise state





## Standards & approvals

EN 1717

#### Specification

| Specifications   |             |                    |
|------------------|-------------|--------------------|
| Maximum working  | pressure    | 10.0 bar           |
| Maximum working  | temperature | 30°C               |
| Amblent temperat | ure         | 15° - 40°C         |
| Fluid            |             | Potable water      |
| Flow rate        |             | 1.8m3/h at 1.5 bar |
|                  |             |                    |
| Materials        |             |                    |
| Flange           |             | DZR brass          |
| Body             |             | Grivory            |
| Seals            |             | EDPM               |
| Spring           |             | Stainless steel    |
| Strainer