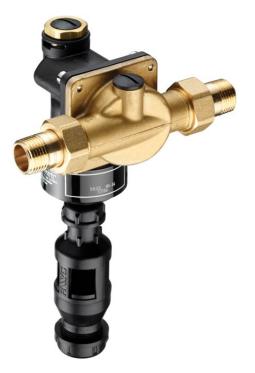

#### Overview

Reliance Valves Reduced Pressure Zone Valve incorporates multiple check valves and can provide protection against back pressure and back siphonage of up to Fluid Category 4.

An RPZ valve is one of the safest and most reliable backflow preventer valves available. RPZ valves offer protection against back pressure and siphonage to protect the mains water supply and drinking network from contamination.

When pressure rises in the system, the valve evacuates waste water from the system when there is a drop in pressure to prevent water from flowing back into the main pipeline from individual premises.

The compact design includes an interchangeable flange plate connection to allow for both horizontal and vertical piping arrangements, making it ideal for retrofit applications and installations where space for the valve is restricted.

#### Features & benefits

- Compact STBA RPZ valve
- Protects against back pressure and back-siphonage in applications up to Fluid Category 4
- Flange can be mounted in any position, providing the tundish faces downwards
- All serviceable components can be accessed easily for maintenance
  Suitable for cold water use only
- Compatible with copper and MDPE pipe (further fittings required)